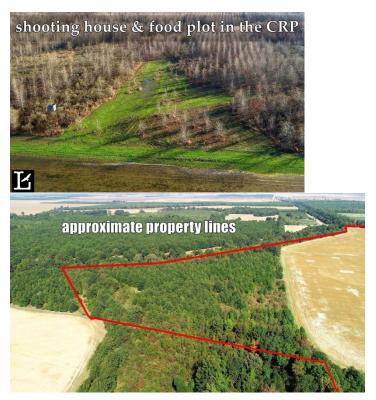

There are 62+ acres of precision-leveled crop ground that were planted in beans this year. However, there's also a well in place for flooding rice fields or duck hunting!

The crop acreage is currently leased at \$13,000 per year. The other 96+ acres are a combination of woods and CRP, which draws \$10,000 annually. There's a large hunting house located in the middle of the property that overlooks a food plot nestled in the CRP.