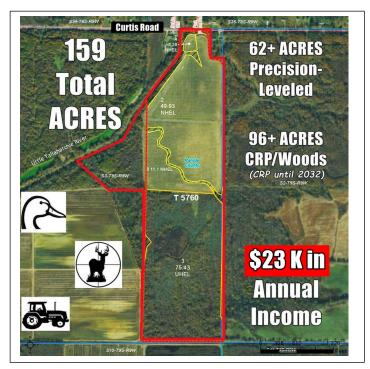

## 159 ACRES - Panola County

## 159 ACRES of Delta Crop Ground, CRP, & Hunting in Panola County Curtis Road - West of Batesville \$545,000

If you're searching for a great delta hunting spot with plenty of income and farm ground, here it is! Located 9 miles west of Batesville on Curtis Road, this property has it all!

There are 62+ acres of precision-leveled crop ground that were planted in beans this year. However, there's also a well in place for flooding rice fields or duck hunting!

The crop acreage is currently leased at \$13,000 per year. The other 96+ acres are a combination of woods and CRP, which draws \$10,000 annually. There's a large hunting house located in the middle of the property that overlooks a food plot nestled in the CRP.

(CRP enrollment through 2032!)