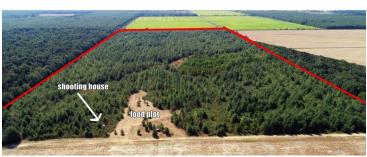

There are 62+ acres of precision-leveled crop ground that were planted in beans this year. However, there's also a well in place for flooding rice fields or duck hunting!

The crop acreage is currently leased at \$13,000 per year. The other 96+ acres are a combination of woods and CRP, which draws \$10,000 annually. There's a large hunting house located in the middle of the property that overlooks a food plot nestled in the CRP.